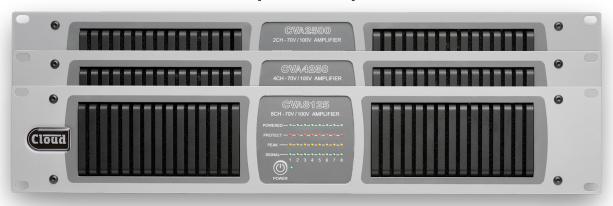

| MODEL   | Output Power<br>@70 / 100V | Power<br>@4/8/16 Ω |
|---------|----------------------------|--------------------|
| CVA2500 | 2 x 500W                   | 2 x 500W           |
| CVA4250 | 4 x 250W                   | 4 x 250W           |
| CV8125  | 8 x 125W                   | 8 x 125W           |

## CVA SERIES CVA2500 | CVA4250 | CVA8125

The Cloud CVA Series is a range of three versatile multi-channel audio power amplifiers of advanced design.

They are ideal for sound reinforcement applications in the retail, leisure, hospitality, commercial or industrial sectors.