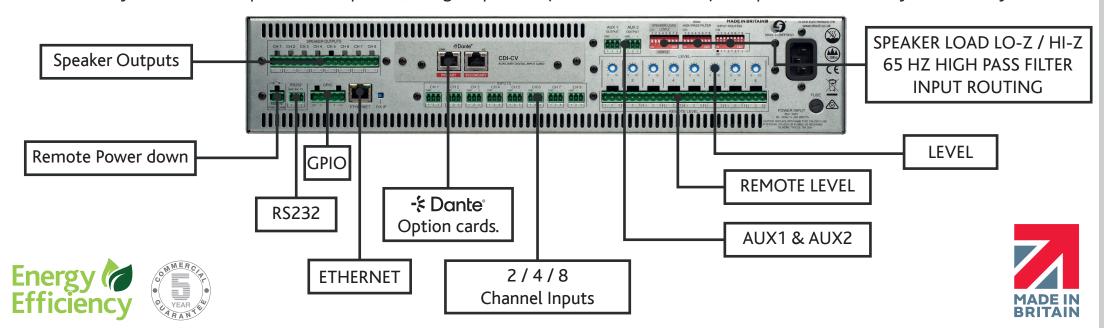

They can drive low impedance loudspeakers, or high impedance (100 V-line or 70 V-line) loudspeaker distribution systems directly.