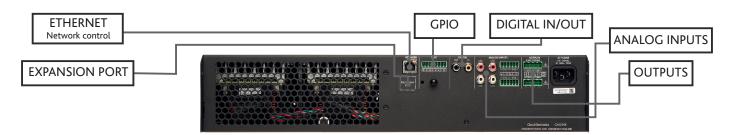

## CXA SERIES

CXA125 | CXA2125 | CXA250 | CXA2250 | CXA21K | CXA215K



The Cloud CXA Series is a range of six versatile multi-channel audio power amplifiers of advanced design. They are ideal for sound applications in the retail, leisure, hospitality, commercial or industrial sectors. They can drive both conventional low impedance (Lo-Z,  $4\Omega$  to  $16\Omega$ ) loudspeakers and high impedance (Hi-Z, 70V/100V) transformer coupled loudspeakers.



## **CXA MODEL VARIANTS:**

| Model                    | CXA125   | CXA2125  | CXA250   | CXA2250  | CXA21K    | CXA215K   |
|--------------------------|----------|----------|----------|----------|-----------|-----------|
| Size                     | ½1U      | ½1U      | ½1U      | ½1U      | 2U        | 2U        |
| Total Power              | 125w     | 250w     | 250w     | 500w     | 2000w     | 3000w     |
| Output Power @4/8Ω       | 2 x 60w  | 2 x 125w | 4 x 60w  | 4 x 125w | 4 x 500w  | 4 x 750w  |
| Output Power @70/100v    | 1 x 125w | 1 x 250w | 1 x 250w | 2 x 250w | 2 x 1000w | 2 x 1500w |
| PowerShare across all Ch | 1 x 125w | 1 x 250w | 1 x 250w | 2 x 250w | 2 x 1000w | 2 x 1500w |











CDR-3 WALL PLATE - UK / EU