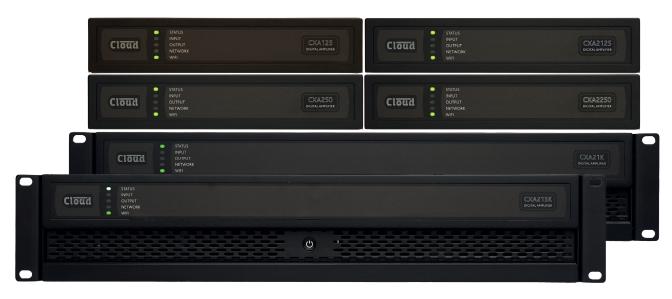

## CXA SERIES

CXA125 | CXA2125 | CXA250 | CXA2250 | CXA21K | CXA215K

The Cloud CXA Series is a range of six versatile multi-channel audio power amplifiers of advanced design. They are ideal for sound applications in the retail, leisure, hospitality, commercial or industrial sectors. They can drive both conventional low impedance (Lo-Z,  $4\Omega$  to  $16\Omega$ ) loudspeakers and high impedance (Hi-Z, 70V/100V) transformer coupled loudspeakers.