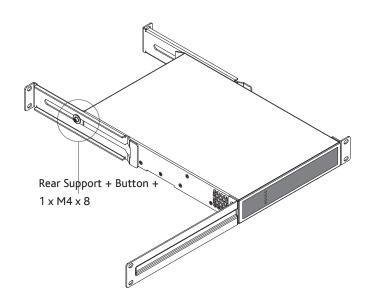

## Installation

You should use this Rear Rack Kit to install a CXA amplifier into a equipment rack.

These rear supports allow the ½1U CXA to be supported in a standard size rack. It is important that you install an amplifier securely to minimise the possibility of vibration and unwanted movement.

If installing one Amplifier, this kit should be combined with a Half U Kit to ensure the Amplifier is correctly installed in the equipment rack.

Diagram 4B
CXA with rack support hardware. 2 positions.