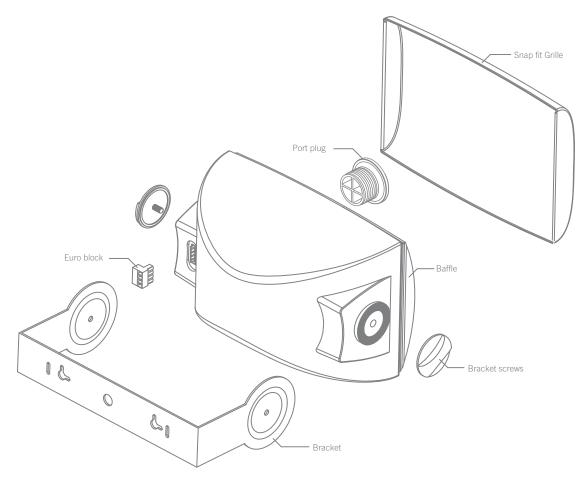

# **EXPLODED VIEW**

#### Step 3

Locate euroblock in accessory bag and connect signal wire. For daisy-chaining use "LINK" output to run to next speaker.

#### Step 4

Remove grille and set tap switch to proper setting. Tap switch is preset to highest  $100\,\mathrm{V}$  position.

#### Step 5

For increased weather resistance in outdoor applications, press port plug into port on the baffle.

#### Step 6

Insert euroblock into rear of speaker.

#### Step 7

Slide speaker into bracket and tighten bracket screws.