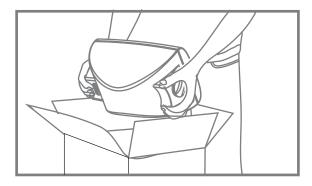

do so. The unit contains no user-serviceable parts. Refer servicing to qualified personnel.



**CAUTION** - Tap Switch

Before use check and set tap switch under grille to proper setting for your system.

# **EXPLODED VIEW**



## **TAP SETTINGS**

| Тар | CS-S6  |      |      | CS-S4  |      |      |
|-----|--------|------|------|--------|------|------|
|     | 100 V  | 70 V | 25 V | 100 V  | 70 V | 25 V |
| I   | I6 ohm |      |      | I6 ohm |      |      |
| 2   | Х      | 32W  | 4W   | Х      | 20W  | 2.5W |
| 3   | 32W    | I6W  | 2W   | 20W    | 10W  | 1.3W |
| 4   | 16W    | 8W   | IW   | 10W    | 5W   | 0.6W |
| 5   | 8W     | 4W   | 0.5W | 5W     | 2.5W | 0.3W |
| 6   | 4W     | 2W   | 0.3W | 2.5W   | 1.3W | 0.2W |



### **INSTALLATION**

#### Step I

Remove speaker from box.



#### Step 2

Mount bracket to wall.



#### Step 3

Locate euroblock in accessory bag and connect signal wire. For daisy-chaining use "LINK" output to run to next speaker.



#### Step 4

Remove grille and set tap switch to proper setting. Tap switch is preset to highest  $100\,\mathrm{V}$  position.



#### Step 5

For increased weather resistance in outdoor applications, press port plug into port on the baffle.



#### Step 6

Insert euroblock into rear of speaker.





#### Step 7

Slide speaker into bracket and tighten bracket screws.



#### Step 8

Aim speaker and tighten bracket screws.





www.cloud.co.uk



www.cloudusa.pro