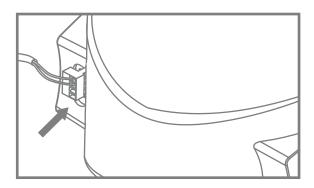

#### Step 3

Locate euroblock in accessory bag and connect signal wire. For daisy-chaining use "LINK" output to run to next speaker.

#### Step 6

Insert euroblock into rear of speaker.