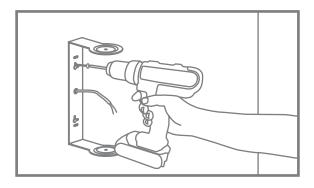

eable parts. Refer servicing to qualified personnel.



**CAUTION** - Tap Switch

Before use check and set tap switch under grille to proper setting for your system.

# **EXPLODED VIEW**



## **TAP SETTINGS**

| Тар | CS-S6  |      |      | CS-S4  |      |      |
|-----|--------|------|------|--------|------|------|
|     | 100 V  | 70 V | 25 V | 100 V  | 70 V | 25 V |
| I   | I6 ohm |      |      | I6 ohm |      |      |
| 2   | Х      | 32W  | 4W   | Х      | 20W  | 2.5W |
| 3   | 32W    | I6W  | 2W   | 20W    | 10W  | 1.3W |
| 4   | 16W    | 8W   | IW   | 10W    | 5W   | 0.6W |
| 5   | 8W     | 4W   | 0.5W | 5W     | 2.5W | 0.3W |
| 6   | 4W     | 2W   | 0.3W | 2.5W   | 1.3W | 0.2W |



### **INSTALLATION**

#### Step I

Remove speaker from box.



#### Step 2

Mount bracket to wall.



#### Step 3

Locate euroblock in accessory bag and connect signal wire. For daisy-chaining use "LINK" output to run to next speaker.



#### Step 4

Remove grille and set tap switch to proper setting. Tap switch is preset to highest  $100\,\mathrm{V}$  position.



#### Step 5

For increased weather resistance in outdoor applications, press port plug into port on the baffle.



#### Step 6

Insert euroblock into rear of speaker.





#### Step 7

Slide speaker into bracket and tighten bracket screws.



#### Step 8

Aim speaker and tighten bracket screws.





www.cloud.co.uk



www.cloudusa.pro