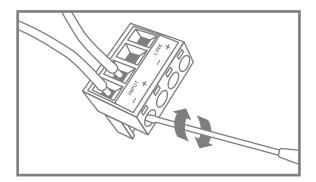

#### Step 3

Locate euroblock in accessory bag and connect signal wire. For daisy-chaining use "LINK" output to run to next speaker.