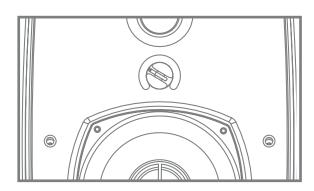

#### Step 4

Remove grille and set tap switch to proper setting. Tap switch is preset to highest  $100\,\mathrm{V}$  position.