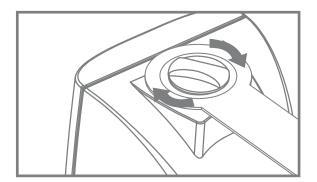

#### Step 4

Remove grille and set tap switch to proper setting. Tap switch is preset to highest  $100\,\mathrm{V}$  position.