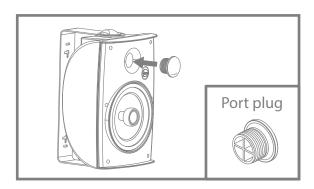

#### Step 5

For increased weather resistance in outdoor applications, press port plug into port on the baffle.