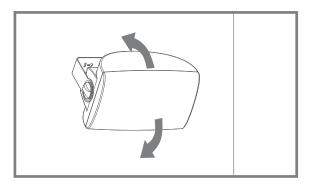

#### Step 8

Aim speaker and tighten bracket screws.

www.cloud.co.uk

www.cloudusa.pro