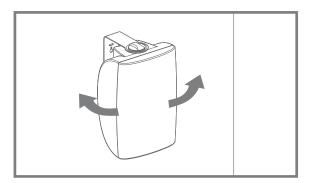

#### Step 8

Aim speaker and tighten bracket screws.

www.cloud.co.uk

www.cloudusa.pro