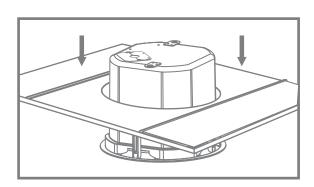

#### Step 5 (Ceiling Tile Only)

Place tile bridge on back of ceiling tile. Align holes and insert speaker in hole. Tighten dog ears. Do not overtighten.