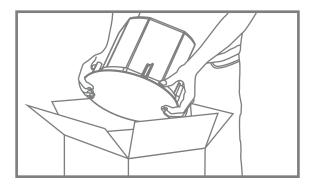

20W  | 2.5W  | Х       | 20 W  | 2.5 W | Х      | 16W  | 2W   |
| 3   | 100VV    | 50W   | 7W   | 64W    | 32W  | 4W   | 32W     | 16W  | 2W   | 20W          | 10W  | 1.3W  | 20 W    | 10W   | 1.3 W | 16W    | 8W   | IW   |
| 4   | 50W      | 25W   | 3W   | 32W    | 16W  | 2W   | 16W     | 8W   | IW   | 10W          | 5W   | 0.6W  | 10W     | 5 W   | 0.7 W | 8W     | 4W   | 0.5W |
| 5   | 25W      | 13W   | 1.5W | 16W    | 8W   | IW   | 8W      | 4W   | 0.5W | 5W           | 2.5W | 0.3W  | 5W      | 2.5 W | 0.4 W | 4W     | 2W   | 0.3W |
| 6   | 13W      | 6W    | 0.8W | 8W     | 4W   | 0.5W | 4W      | 2W   | 0.3W | 2.5W         | 1.3W | 0.2VV | 2.5 W   | 1.3 W | 0.2 W | 2W     | IW   | 0.2W |

<sup>\*</sup>Applies to CS-C4V only

#### INSTALLATION

#### Step I

Remove speaker from box.



#### Step 2

Mark and cut hole in ceiling or ceiling tile. Use included hole template.



#### Step 3

Locate euroblock in accessory bag and connect signal wire. For daisy-chaining use "LINK" output to run to next speaker.



#### Step 4

Remove grille and set tap switch to proper setting and attach grille leash to baffle. Tap switch is preset to highest 100 V position.



#### Step 5 (Ceiling Tile Only)

Place tile bridge on back of ceiling tile. Align holes and insert speaker in hole. Tighten dog ears. Do not overtighten.



#### Step 6

Insert euroblock into rear of back can. Attach safety restraint to rear of back can. Close and secure cover plate.



#### Step 6.1 (CS-C3 and CS-C4 only)

Insert euroblock into rear of back can. Attach safety restraint to side of back can. Close and s