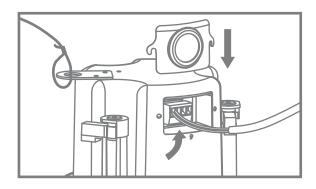

#### Step 4

Remove grille and set tap switch to proper setting and attach grille leash to baffle. Tap switch is preset to highest 100 V position.

#### Step 8

Check tap setting and replace grille.

Step 9

Remove logo tab if desired.