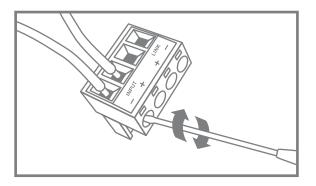

#### Step 3

Locate euroblock in accessory bag and connect signal wire. For daisy-chaining use "LINK" output to run to next speaker.