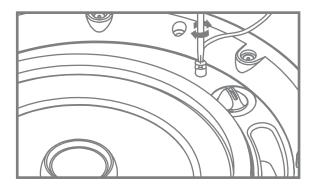

#### Step 6

Insert euroblock into rear of back can. Attach safety restraint to rear of back can. Close and secure cover plate.

#### Step 6.1 (CS-C3 and CS-C4 only)

Insert euroblock into rear of back can. Attach safety restraint to side of back can. Close and secure cover plate. Note that on model CS-C4H only, there is an additional rubber seal which can be pierced with a screwdriver to allow cable access.