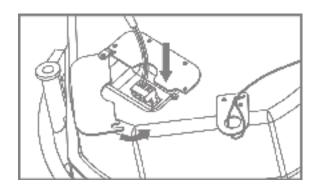

#### Step 6

Insert euroblock into rear of back can. Attach safety restraint to rear of back can. Close and secure cover plate.

#### Step 6.1 (CS-C3 and CS-C4 only)

Insert euroblock into rear of back can. Attach safety restraint to side of back can. Close and secure cover plate. Note that on model CS-C4H only, there is an additional rubber seal which can be pierced with a screwdriver to allow cable access.